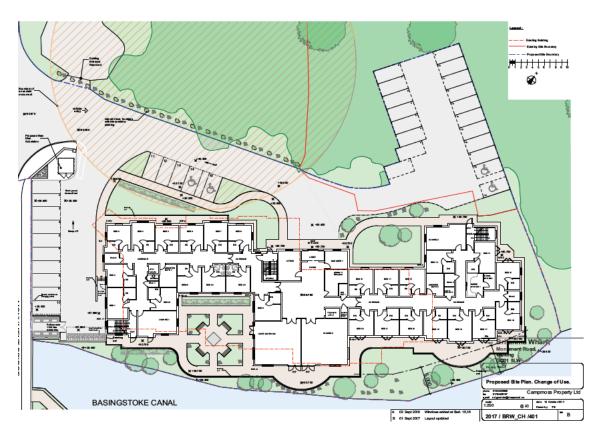

## <u>Britannia Wharf,</u> Monument Road, Woking

## PLAN/2017/1185

Change of use of land currently forming informal car park (land coloured green) to publicly accessible open space, change of use of land (coloured blue) from publicly accessible recreational open space to car park and construction of car park for exclusive use of the owners/occupiers of the property known as Britannia Wharf, change of use of land (coloured green and cross hatched black) from publicly accessible recreational open space to vehicle lay-by and construction of lay-by and removal/expunging of the existing S106 legal agreement dated 29th July 2017 to facilitate the proposed development.